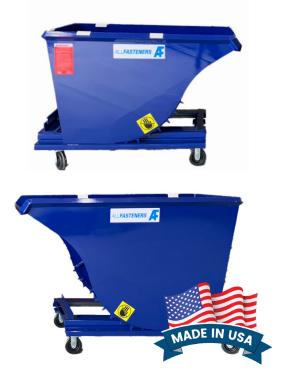

## FOR ALL THINGS FASTENING.

CUSTOMER SERVICE: 888.859.6060 | SALES@ALLFASTENERS.COM

The **HEAVY DUTY DUMPING HOPPERS** can safely handle capacities of up to 8,000 lbs. The unique E-Z Release handle allows dumping to be safe, effortless, and quick. The flame cut rocker design provides a stronger more durable hopper as opposed to a press fit, welded pins, or rivet style multi-piece assembly. The heavy duty hopper is available in standard sizes from 1/4 cubic yard through 5 cubic yards.

## **HEAVY DUTY HOPPER FEATURES**

- Hopper bodies are made of 7-gauge & ¼" mild carbon steel, and the bases are made from ¼" plate. Thicker gauges available.
- Flame cut rocker system providing high strength and wear resistance for long life and dependable service.
- Flame cut stops & structural angle reinforcements.
- Structural angles and channels are used to provide better durability versus formed steel
- Continuous welding inside the bucket provides greater strength in critical areas.
- The hoppers top four corners are fitted stampings providing a smooth surface for safe handling.
- Hoppers are stackable up to 2 cubic yard models.
- Heavy duty removeable castors available.
- Made in the USA.